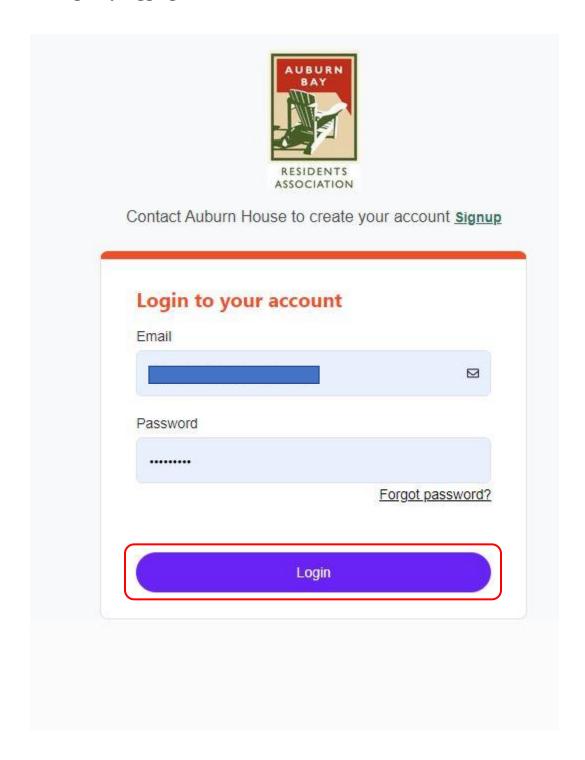

## How to Pay Annual Fees Online

1. Begin by logging into the account.



## 2. Click on the property account



3. Click the "Invoices" tab at the top of the screen.



4. Adjust the filter to select and expand the dates (from March 1<sup>st</sup> to today's date) in order to view your invoices. If you see your invoice already, please disregard this step.



5. Check off the desired invoices and click on the "Make Payment" tab.



6. Select "Add New Card" in the payment method drop down. Please note there is a credit card processing fee of 2% for all credit card fee payments.



7. Input the credit card details & billing address for the credit card. Next, click complete.



**ALL FINISHED!**