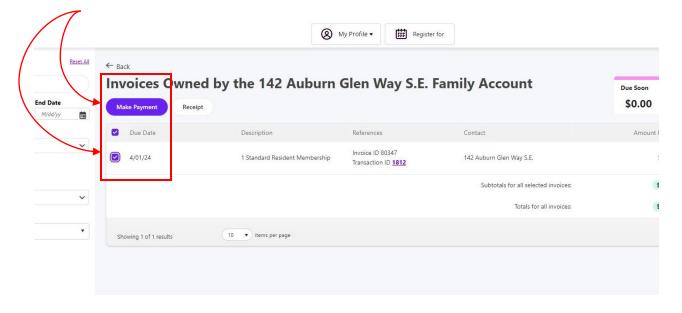

## 2. Click on the property account

3. Click the "Invoices" tab at the top of the screen.

4. Adjust the filter to select and expand the dates (from March 1<sup>st</sup> to today's date) in order to view your invoices. If you see your invoice already, please disregard this step.

5. Check off the desired invoices and click on the "Make Payment" tab.

6. Select "Add New Card" in the payment method drop down. Please note there is a credit card processing fee of 2% for all credit card fee payments.