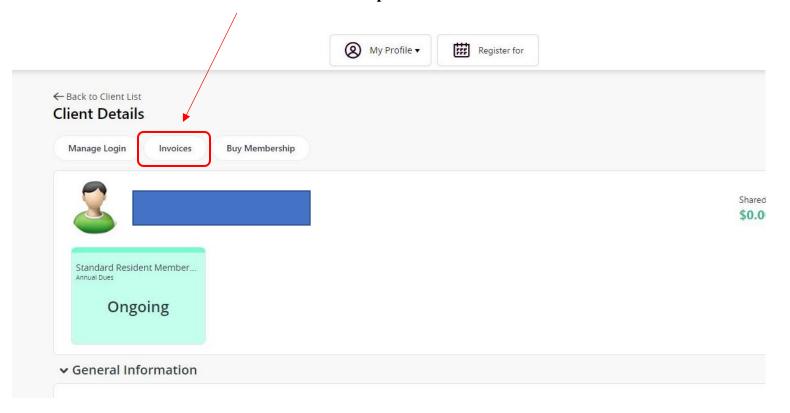

## 2. Click on the property account

3. Click the "Invoices" tab at the top of the screen.

4. Adjust the filter to select and expand the dates (from March 1<sup>st</sup> to today's date) in order to view your invoices. If you see your invoice already, please disregard this step.