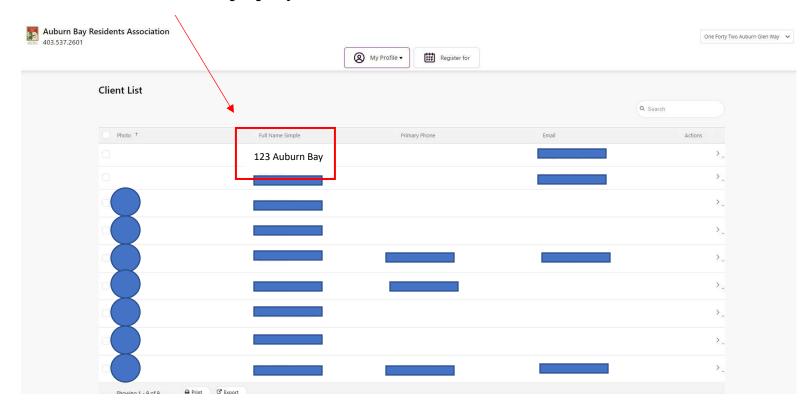

## 2. Click on the property account

3. Click the "Invoices" tab at the top of the screen.

4. Adjust the filter to select and expand the dates (from March 1<sup>st</sup> to today's date) in order to view your invoices. If you see your invoice already, please disregard this step.