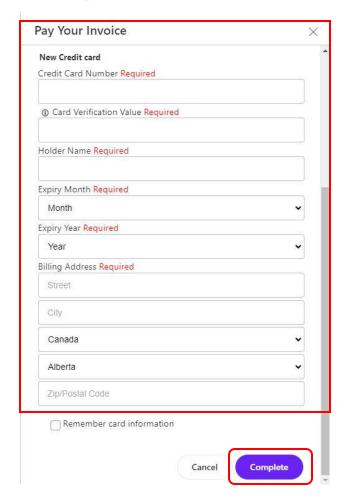

7. Input the credit card details & billing address for the credit card. Next, click complete.

**ALL FINISHED!**