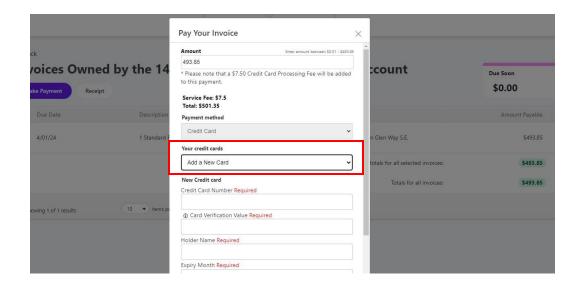

5. Check off the desired invoices and click on the "Make Payment" tab.

6. Select "Add New Card" in the payment method drop down. Please note there is a credit card processing fee of 2% for all credit card fee payments.

7. Input the credit card details & billing address for the credit card. Next, click complete.

**ALL FINISHED!**