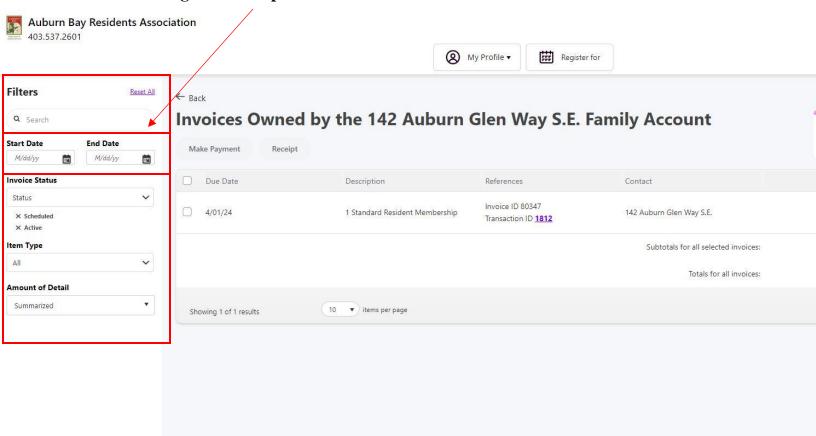

## 2. Click on the property account

3. Click the "Invoices" tab at the top of the screen.

4. Adjust the filter to select and expand the dates (from March 1<sup>st</sup> to today's date) in order to view your invoices. If you see your invoice already, please disregard this step.

5. Check off the desired invoices and click on the "Make Payment" tab.

6. Select "Add New Card" in the payment method drop down. Please note there is a credit card processing fee of 2% for all credit card fee payments.